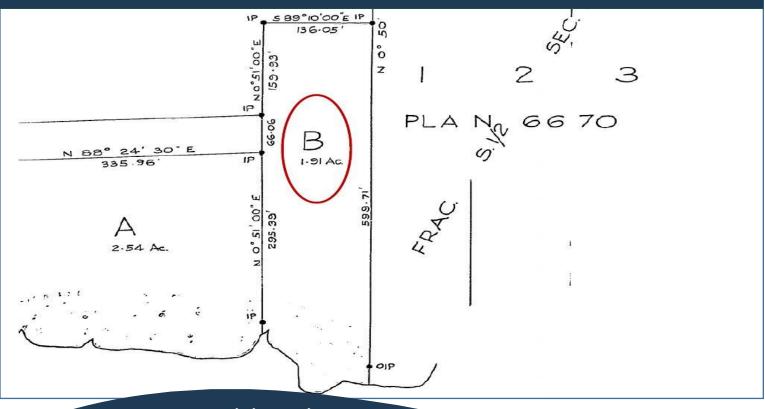

d bluff at the ocean's edge offers protection from southeasterly winds. Near the roadside entrance you will find a sizable outbuilding that could be finished to create additional living space or even a studio. Discover solitude soon on sunny South Pender Island!



ds Drive

# Property Details

-----

### 9929 Southlands Drive







### Year Built (est): 1972 Lot Acres: 1.91 Bedrooms: 2 Bathrooms: 3 Fin SqFt: 1,550 Unfin SqFt: 625 Bsmt: Crawl Space

Water: Cistern, drilled Well

Waste: Septic

Driveway: Carport

*Foundation:* Slab

Roof: Metal

Ext Fin: Wood

Heat: Baseboard, Electric, Wood

#### Lot Features:

- Oceanfront
- Southern exposure
- Acreage
- Cleared
- Level
- No through road
- Private
- Quiet Area

Dockside Realty Gulf Islands Vancouver Island

## Plot Plan and Aerial View



### 9929 Southlands Drive



## Pender Islands Map



**<u>DISCLAIMER</u>**: While every effort is made to provide reliable information, Dockside Realty Ltd. makes no representations or warranties as to the accuracy of this brochure.

Dockside Realty

All measurements are approximate and the buyer is responsible for verifying all data provided.