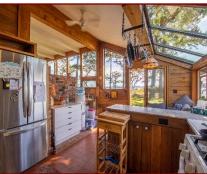

### 9929 Southlands Drive

Oceanfront Paradise Found at the End of the Road! Aptly named Whalepoint by the original owners, this 1.91-acre property has a sensational shoreline with unobstructed panoramic south facing views. Truly a spectacular setting for land-based whale watching! The custom designed cedar home has been lovingly cared for & recently upgraded with thermal windows throughout. With 2BA, 1BR plus office on the main, plus a second BR with ensuite on the upper floor, the layout offers flexible options for part time or full time living. Floor to ceiling, wall to wall windows on the open plan main floor create the feeling of being enveloped in natural beauty. Weathered wood adds to the quaint charm of the rustic country ambience. An elevated bluff at the ocean's edge offers protection from southeasterly winds. Near the roadside entrance you will find a sizable outbuilding that could be finished to create additional living space or even a studio. Discover solitude soon on sunny South Pender Island!