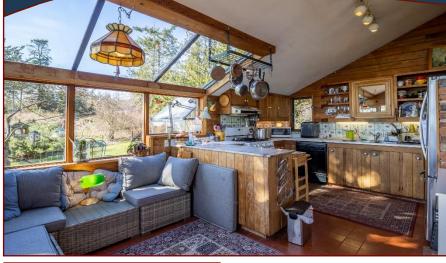

### 9929 Southlands Drive

Oceanfront Paradise Found at the End of the Road! Aptly named Whalepoint by the original owners, this 1.91-acre property has a sensational shoreline with unobstructed panoramic south facing views. Truly a spectacular setting for land-based whale watching! The custom designed cedar home has been lovingly cared for & recently upgraded with thermal windows throughout. With 2BA, 1BR plus office on the main, plus a second BR with ensuite on the upper floor, the layout offers flexible options for part time or full time living. Floor to ceiling, wall to wall windows on the open plan main floor create the feeling of being enveloped in natural beauty. Weathered wood adds to the quaint charm of the rustic country ambience. An elevated bluff at the ocean's edge offers protection from southeasterly winds. Near the roadside entrance you will find a sizable outbuilding that could be finished to create additional living space or even a studio. Discover solitude soon on sunny South Pender Island!